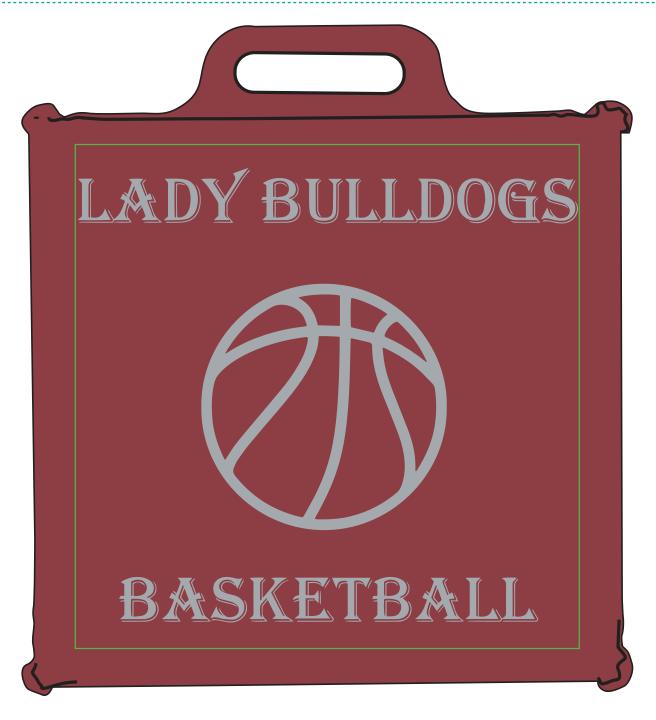

Order#: 151320 Product: Square 1"Thick Stadium Cushion: Maroon **Item #:** 1400-319760 Imprint Method: Screen Print on the Top: Grey 429 Actual Imprint Size: 10.4"W x 9.5"H