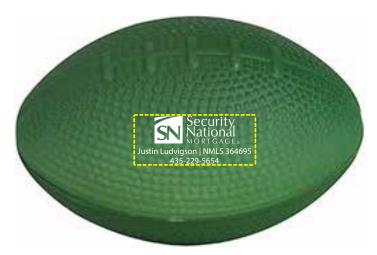

**Order#**: 151317

Product: Green/Yellow "Mood" Football Stress Reliever

Item #: 1364-311227

Imprint Method: Screen Print on the Side (Below Laces): White

Actual Imprint Size: 1.2"W x 0.5"H

Actual Size of Imprint
Dotted Lines Do Not Print