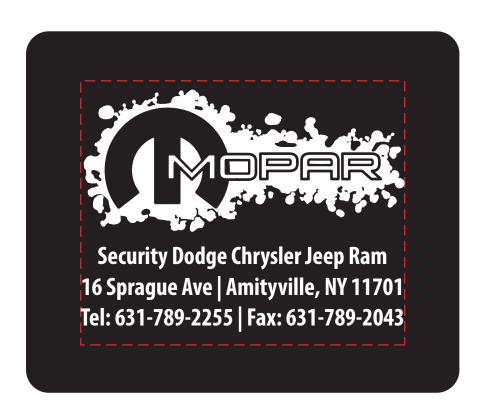

**Order#**: 151313

Product: Mouse Pad with Antimicrobial AdditiveChunky Pen: Translucent Blue

**Item #**: 1008-320829

Imprint Method: Screen Print on the Top: White

50% of Actual Size of Imprint
Dotted Lines Do Not Print