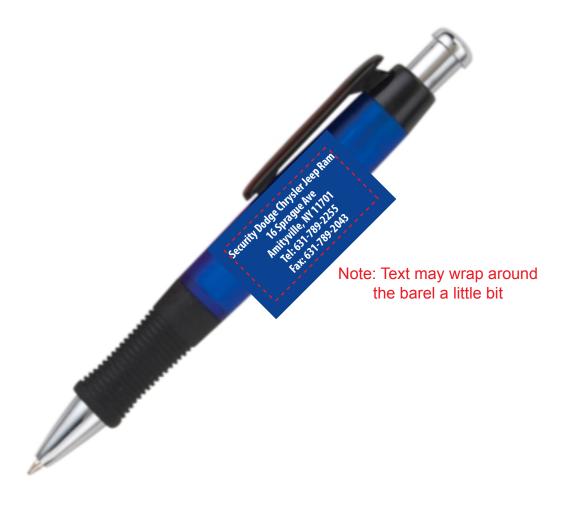

**Order#**: 151313

**Product:** Chunky Pen:Translucent Blue

**Item #**: 1056-318212

Imprint Method: Screen Print on the Barre & Clip: White

Note: the imprint on the clip is way to small. The Mopar logo you atatched will not print well at all. It'll just print like a bloack with no readable details. For this reason I have shown an alternate Mopar logo that wil print much better. Please advise if this is okay.

Security Dodge Chrysler Jeep Ram 16 Sprague Ave Amityville, NY 11701 Tel: 631-789-2255 Fax: 631-789-2043

Actual Size of Imprint
Dotted Lines Do Not Print