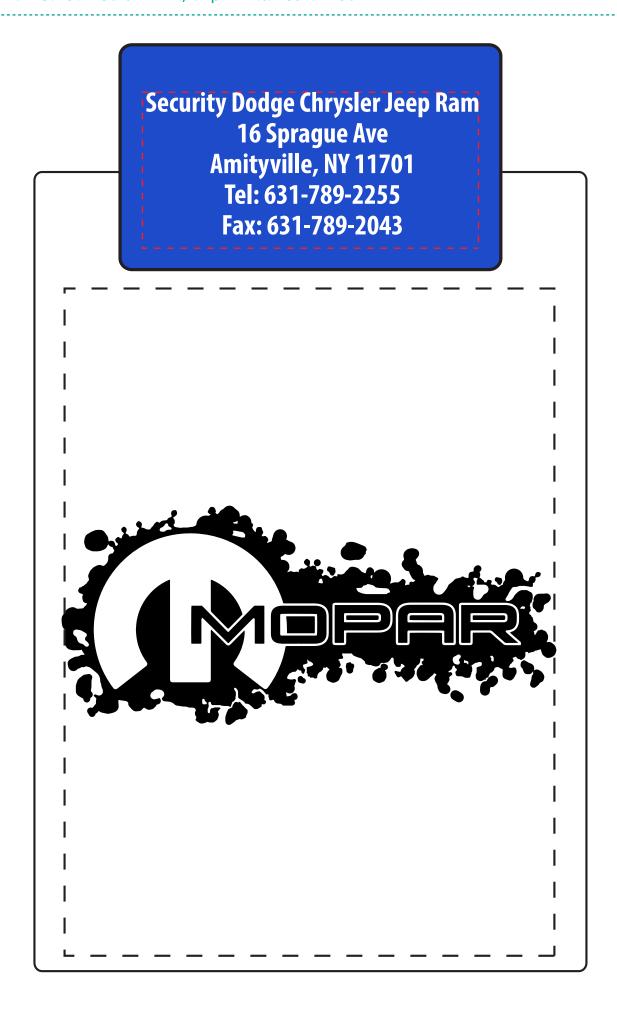

**Order#**: 151313

Product: Memo Clipboard: White Board/ Blue Clip

**Item #**: 1116-303251

Imprint Method: Scren Print, Clip:White/Board:Black