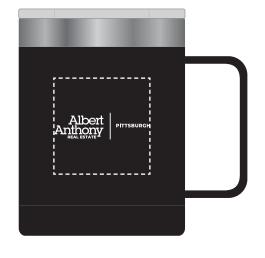

Order#: 151311

**Product:** Basecamp® Zion Mug Set: Black

Item #: 1087-320101

Imprint Method: Screen Print on the Front of Mug & Top of Box: White

**Actual Imprint Size**: 2"W (Mug) | 2.75" W (Top of Box)