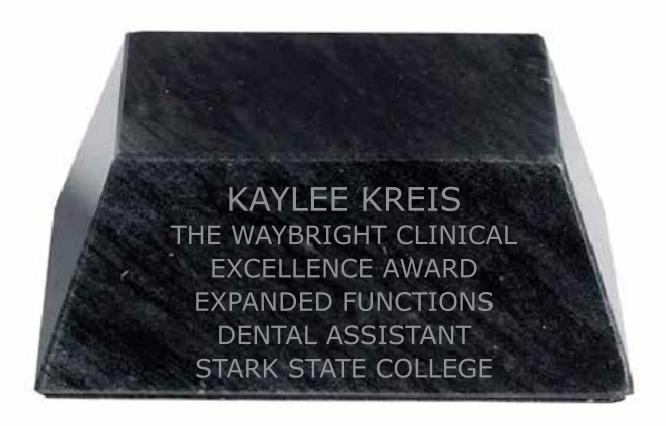

**Order#**: 151309

**Product**: Large Black Marble Pyramid Base

**Item #**: 1091-313225

Imprint Method: Sand Etched w/ Colorfill on the Front: Silver 877

Actual Imprint Size: 3.6"W x 2"H

KAYLEE KREIS
THE WAYBRIGHT CLINICAL
EXCELLENCE AWARD
EXPANDED FUNCTIONS
DENTAL ASSISTANT
STARK STATE COLLEGE