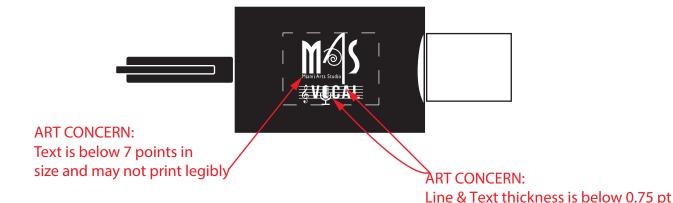

**Actual Imprint Size**: 0.66"W x 0.75"H

## TOTAL IMPRINT SIZE: 0.67"W x 0.75"H

100% of actual size

\*\*\*IMPORTANT INFORMATION\*\*\* (PLEASE READ)

Please proof carefully for spelling errors, omissions, and layout accuracy. It is your responsibility to correct any errors. Garrett Specialties assumes no responsibility for errors after a proof has been authorized to print. Please note changes or revisions to your proof from your original instructions may cause revision in your ship date. Delays in paper proof approval also may require a change in your schedule ship dates. Occasionally, some fax machines may distort the image. Please pay close attention to numbers.