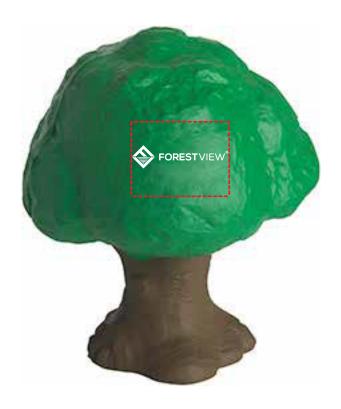

Order#: 151296

**Product:** Tree Stress Reliever

Item #: 1364-317249

Imprint Method: Screen Print on the Green Part of Tree: White

Actual Imprint Size: 1"W x 0.24"H

Note" Maximum imprint size is 1" wide