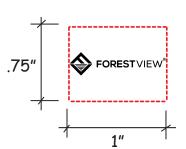

Order#: 151296

**Product:** Tree Stress Reliever

Item #: 1364-317249

Imprint Method: Screen Print on the Green Part of Tree: White

Actual Imprint Size: 1"W x 0.24"H

Note" Maximum imprint size is 1" wide