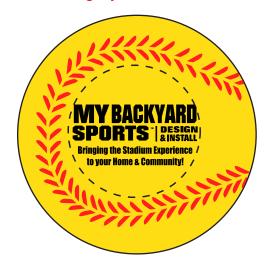

Order#: 151295 Product: Baseball Stress Reliever: Yellow Item #: 1008-304660 Imprint Method: Pad Print on the Front: Black Actual Imprint Size: 1.3"W x 0.64"H

Note: i tweaked some of the text so that it could print more legibly. Please advise if this is okay.

Actual Size of Imprint Dotted Lines Do Not Print