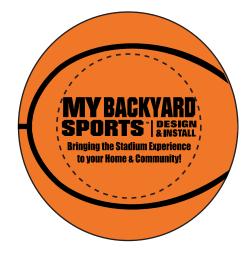

Order#: 151295 Product: Basketball StressToy: Orange Item #: 1008-304654 Imprint Method: Pad Print on the Front: Black Actual Imprint Size: 1.4"W x 0.7"H

Note: i tweaked some of the text so that it could print more legibly. Please advise if this is okay.

Actual Size of Imprint Dotted Lines Do Not Print