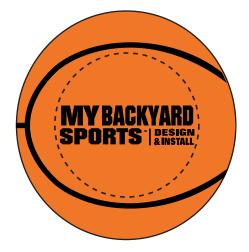

Order#: 151295 Product: Basketball StressToy: Orange Item #: 1008-304654 Imprint Method: Pad Print on the Front: Black Actual Imprint Size: 1.4"W x 0.41"H

eProof

Note: i tweaked some of the text so that it could print more legibly. Please advise if this is okay.

Actual Size of Imprint Dotted Lines Do Not Print