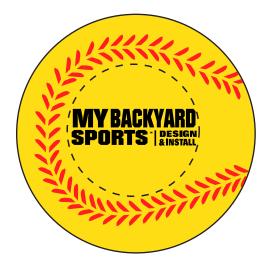

Order#:151295Product:Baseball Stress Reliever: YellowItem #:1008-304660Imprint Method:Pad Print on the Front: BlackActual Imprint Size:1.3"W x 0.38"H

eProof

Note: i tweaked some of the text so that it could print more legibly. Please advise if this is okay.

Actual Size of Imprint Dotted Lines Do Not Print