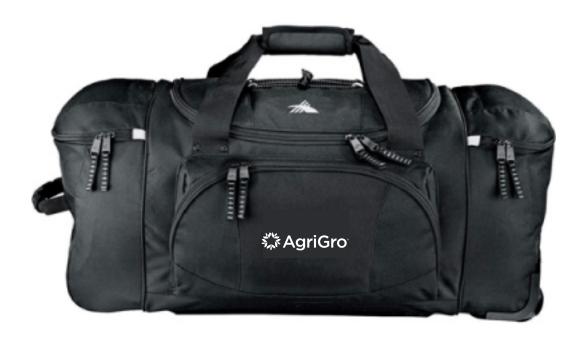

**Order#**: 151296

Product: High Sierra® 26 Inch Wheeled Duffel

**Item #**: 1067-302019

Imprint Method: Heat Transfer, Front Pocket: White

Actual Imprint Size: 4"W x 0.8"H

Actual Size of Imprint
Dotted Lines Do Not Print