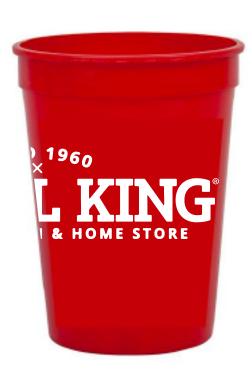

PAGE 3 OF 3

**Order#**: 151267

Product: Stadium Cup - 12oz Red

Item #: 1116-303667

Imprint Method: Screen Print White Wrap

Actual Imprint Size: 7.25 in wide

Wrap: 2.5 X 7.25 with 1 gap inches

Actual Size of Imprint
Dotted Lines Do Not Print

Graphic is for placement only Not to scale