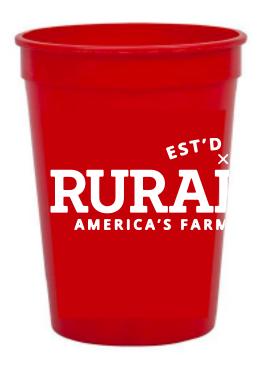

PAGE 3 OF 3

**Order#**: 151267

Product: Stadium Cup - 12oz Red

Item #: 1116-303667

Imprint Method: Screen Print White Wrap

Actual Imprint Size: 7.25 in wide

Wrap: 2.5 X 7.25 with 1 gap inches

Actual Size of Imprint
Dotted Lines Do Not Print

Graphic is for placement only Not to scale