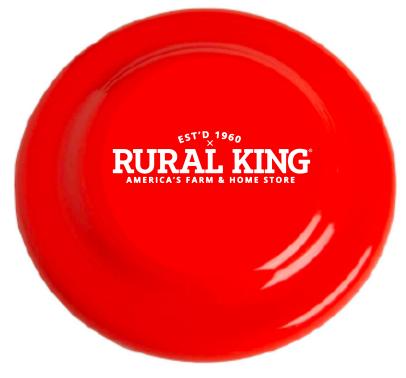

PAGE 2 OF 3

Order#: 151267

Product: Frisbee Flyer Red Item #: 1098-100498

Imprint Method: Screen Print White Actual Imprint Size: 3.875 in wide

IMPRINT AREA: 3 7/8" diameter

Actual Size of Imprint
Dotted Lines Do Not Print

Graphic is for placement only Not to scale