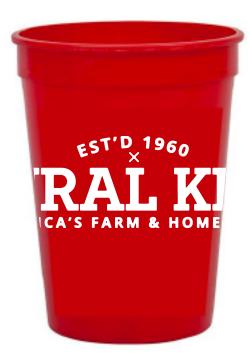

PAGE 3 OF 3

**Order#**: 151267

Product: Stadium Cup - 12oz Red

Item #: 1116-303667

Imprint Method: Screen Print White Wrap

Actual Imprint Size: 7.25 in wide

Wrap: 2.5 X 7.25 with 1 gap inches

Actual Size of Imprint
Dotted Lines Do Not Print

Graphic is for placement only Not to scale