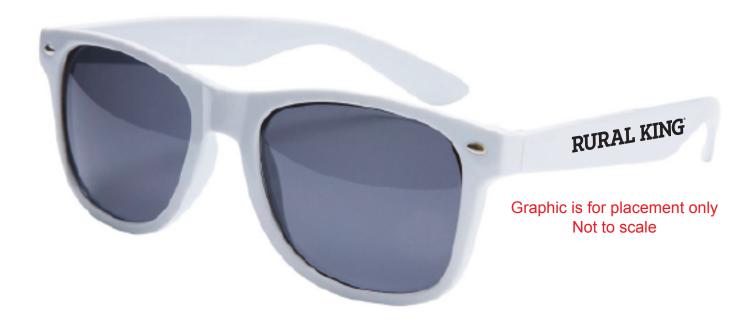

PAGE 1 OF 3

Order#: 151267

**Product:** Coronado Cool Sunglasses - White

Item #: 1016-313084

Imprint Method: Pad Print on the On side of Sunglasses-Left Arm Black

Actual Imprint Size: 2.125 in wide

Actual Size of Imprint
Dotted Lines Do Not Print

Imprint Area: 2-1/8" x 3/8" on left arm