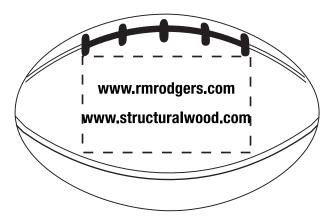

Order#: 151265 Product: Small Football Stress Ball - Brown Item #: 1008-304678 Imprint Method: Pad Print White Actual Imprint Size: 1.75 in W

> Actual Size of Imprint Dotted Lines Do Not Print

Graphic is for placement only Not to scale