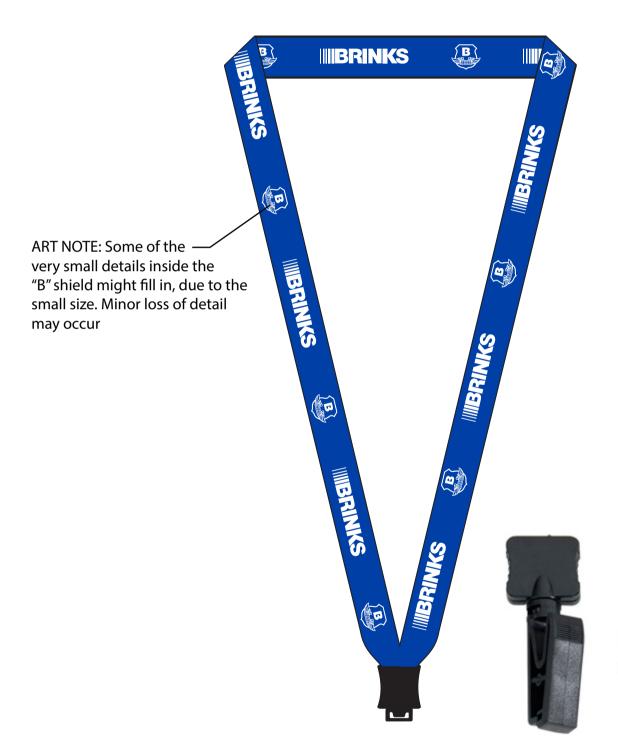

**Order#**: 151262

Product: Dye-Sublimated Polyester Lanyard with O-Ring Attachment 3/4 Inch: Plastic Bulldog Clip

**Item #**: 1250-301673

**Imprint Method**: 4 Color Process on the Both Sides (End to End)

**Plastic** Bulldog Clip Part#: PA1

\*\*\*IMPORTANT INFORMATION\*\*\* (PLEASE READ)
Please proof carefully for spelling errors, omissions, and layout accuracy. It is your responsibility to correct any errors. Garrett Specialties assumes no responsibility for errors after a proof has been authorized to print. Please note changes or revisions to your proof from your original instructions may cause revision in your ship date. Delays in paper proof approval also may require a change in your schedule ship dates. Occasionally, some fax machines may distort the image. Please pay close attention to numbers.