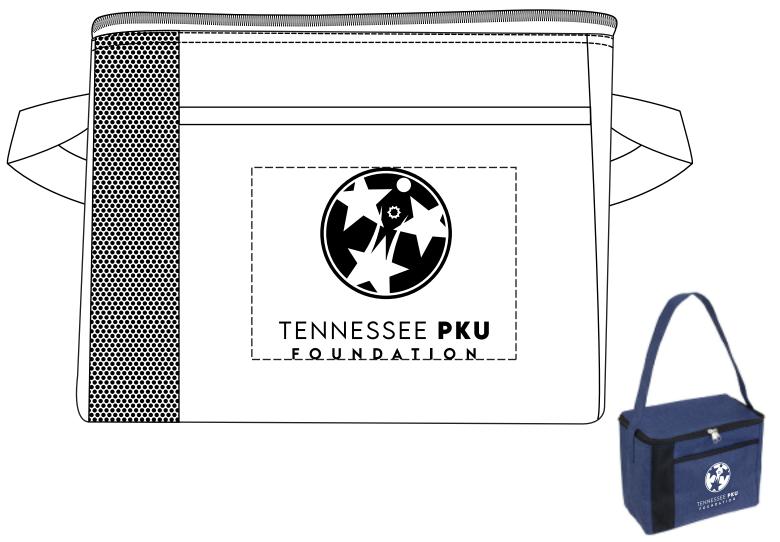

**Order#**: 151253

**Product:** Greystone Square Cooler Bag - Blue

**Item #**: 1008-317116

Imprint Method: Screen Print on the Front of Cooler White

**Actual Imprint Size**: 4.4 in x 4 in

## **Dotted Lines Do Not Print**

50% For Viewing Front