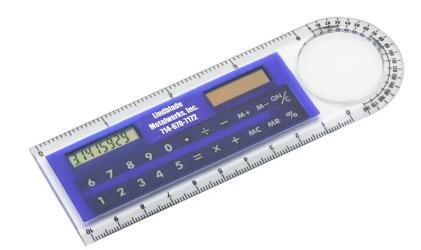

Order#:151250Product:Add Up Multifunction RulerItem #:1008-305279Imprint Method:Screen Print on the Front Top, Between Displays: WhiteActual Imprint Size:0.75"W x 0.375"H