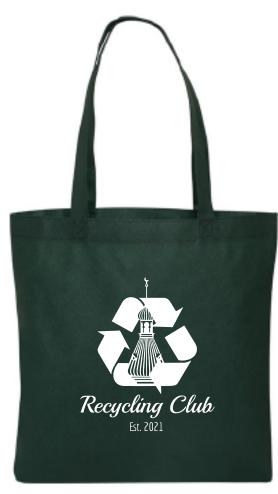

**Order#**: 151249

**Product:** Non-Woven Value Tote - Hunter

Item #: 1348-315960

Imprint Method: Silkscreen - White