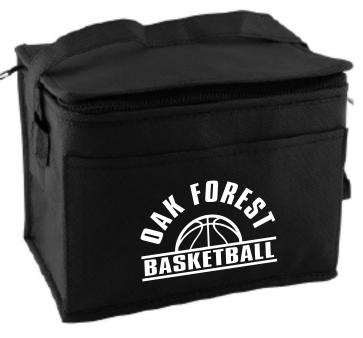

**Order#**: 151246

**Product:** Non-Woven 6 Pack Cooler Bag

Item #: 1097-301887
Imprint Method: Silkscreen White

Dotted lines represent imprint area and do not print.

90% Actual Size Imprint

Graphic is for placement only Not to scale