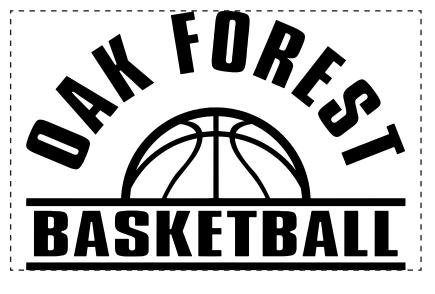

**Order#**: 151246

**Product:** Non-Woven 6 Pack Cooler Bag

Item #: 1097-301887
Imprint Method: Silkscreen White

Dotted lines represent imprint area and do not print.

90% Actual Size Imprint

Graphic is for placement only Not to scale