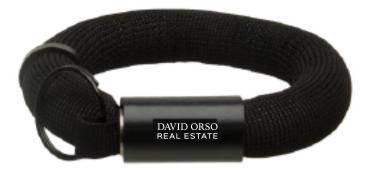

Order#: 151241

**Product:** Floating Wrist Strap Custom Key Holder - Black

Item #: 1354-320646

Imprint Method: Screen Print - White

Actual Imprint Size: 0.625 in wide

## OPTION 2 SUGGESTED

DAVID ORSO REAL ESTATE DAVID ORSO REAL ESTATE

Actual Size of Imprint
Dotted Lines Do Not Print

Graphic is for placement only

Not to scale