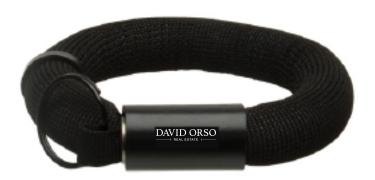

Order#: 151241

**Product:** Floating Wrist Strap Custom Key Holder - Black

Item #: 1354-320646

Imprint Method: Screen Print - White

Actual Imprint Size: 0.625 in wide

## OPTION 2 SUGGESTED

DAVID ORSO REAL ESTATE DAVID ORSO REAL ESTATE

Actual Size of Imprint
Dotted Lines Do Not Print

Graphic is for placement only

Not to scale