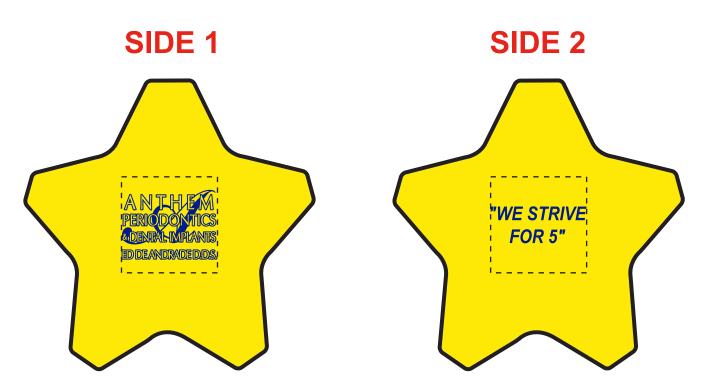

Order#: 151209 Product: Star Stress Reliever : Yellow Item #: 1348-316068 Imprint Method: Pad Print on Both Sides: Reflex blue Actual Imprint Size: 1"W x 0.72"H (Side 1), 1"@ x 0.38"H (Side 2)

Note: Negative spaces of less than 1 point will fill in or be completely lost.