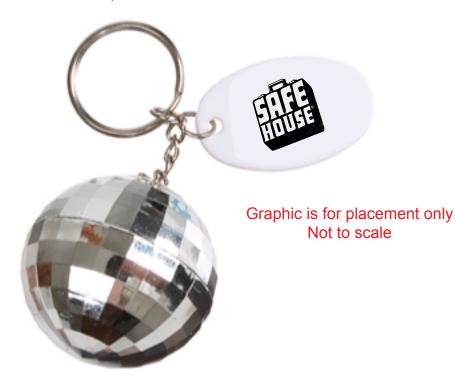

Order#: 151187 Product: Disco Ball Keychain Item #: 1092-302166 Imprint Method: Screen Print on the Disc - Side 1: Black Actual Imprint Size: 0.58"W x 0.62"H

### Note; some minor loss of detail in the artwork may occur when printed