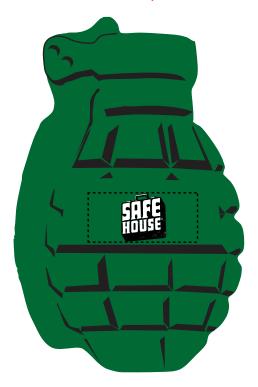

Order#:151187Product:Grenade Stress BallItem #:1008-100954Imprint Method:Pad Print on the Smooth Panel: Black, WhiteActual Imprint Size:0.46"W x 0.5"H

### Note; some minor loss of detail in the artwork may occur when printed

Actual Size of Imprint Dotted Lines Do Not Print