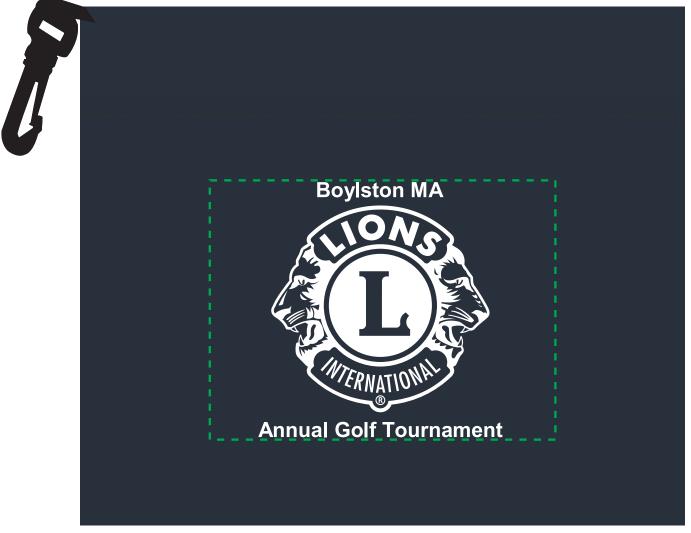

Order#: 151184 Product: Posh Kit: Navy Item #: 1039-311780 Imprint Method: Screen Print on the Front.: White

Imprint shown @ 90%