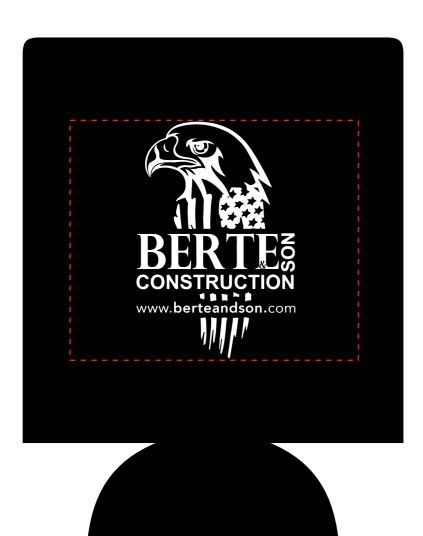

**Order#**: 151158

**Product:** Deluxe Collapsible Koozie Can Kooler: Black

Item #: 1086-104771

Imprint Method: Screen Print on Front & Back: White

Note: I called our manufacturer. They cannot imprint in halftones. The Eagle/Flag artwork would have to print the same solid white as the Berte Construction text. We cannot lower the opacity when printing. So, I added negative space strokes around the text to separate it from the background art.

Actual Size of Imprint **Dotted Lines Do Not Print** 