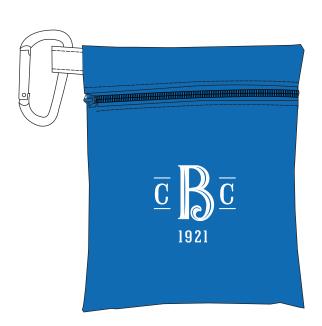

**Order#**: 151152

**Product:** Large Tee Pouch: Blue

**Item #**: 1109-104456

Imprint Method: Screen Print on the Front of Pouch: White

Actual Imprint Size: 2"W x 1.85"H

Actual Size of Imprint
Dotted Lines Do Not Print