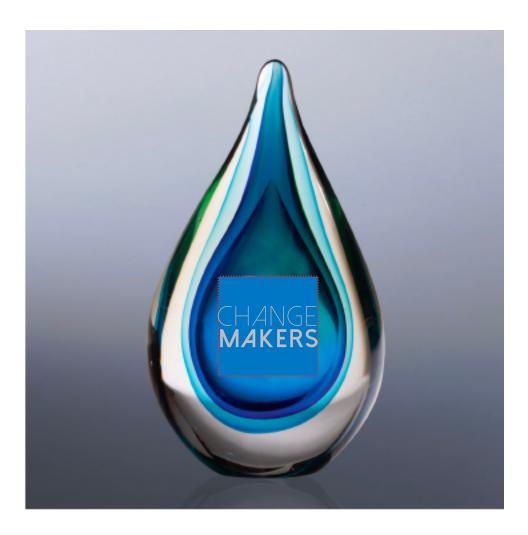

Order#: 151148 Product: Fusion Art Glass Award: Blue Item #: 1091-305103 Imprint Method: Sand Carve - No Fill on the Front Actual Imprint Size: 1.5"W x 0.62"H

Actual Size of Imprint Dotted Lines Do Not Print