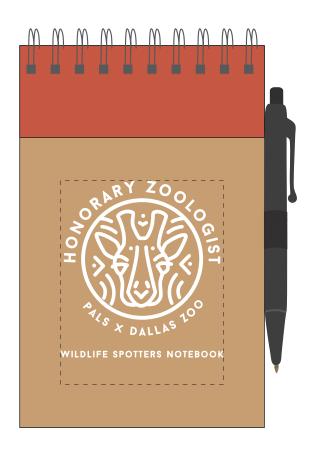

**Order#**: 151145

Product: Pocket-Eco Note Keeper: Red

**Item #**: 1097-300061

Imprint Method: Silkscreen on the Front: White or Black (see below)

Actual Imprint Size: 2"W x 2.1718"H

## We have set art into top of imprint area so that the imprint does not fall below the elastic band.

**NOT ACTUAL SIZE** 