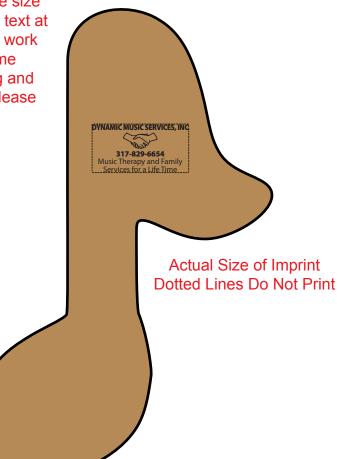

Order#: 151143 Product: Musical Note 8th Note Stress Ball Item #: 1008-100853 Imprint Method: Pad Print on the On Flag: Black Actual Imprint Size: 1"W x 0.5"H

NTE: After I took a closer look at the size of the imprint area, I noticed that the text at the top in the circle wasn't going to work unforutnately. I had to make some alterations in order to fit everything and allow for the text to be readable. Please advise if this is okay.