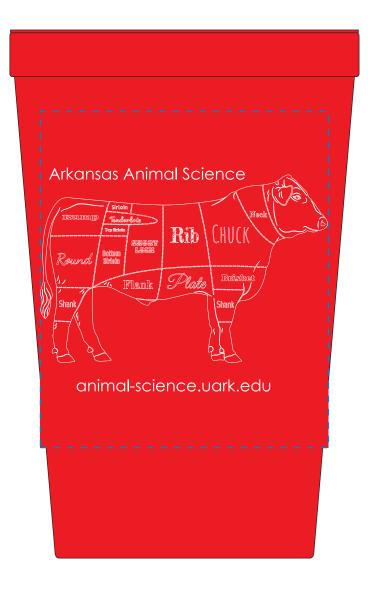

Order#: 151140 Product: Stadium Cup-22 Oz: Red Item #: 1098-304112 Imprint Method: Screen Print on the First Side: White Actual Imprint Size: 3"W x 2.33"H