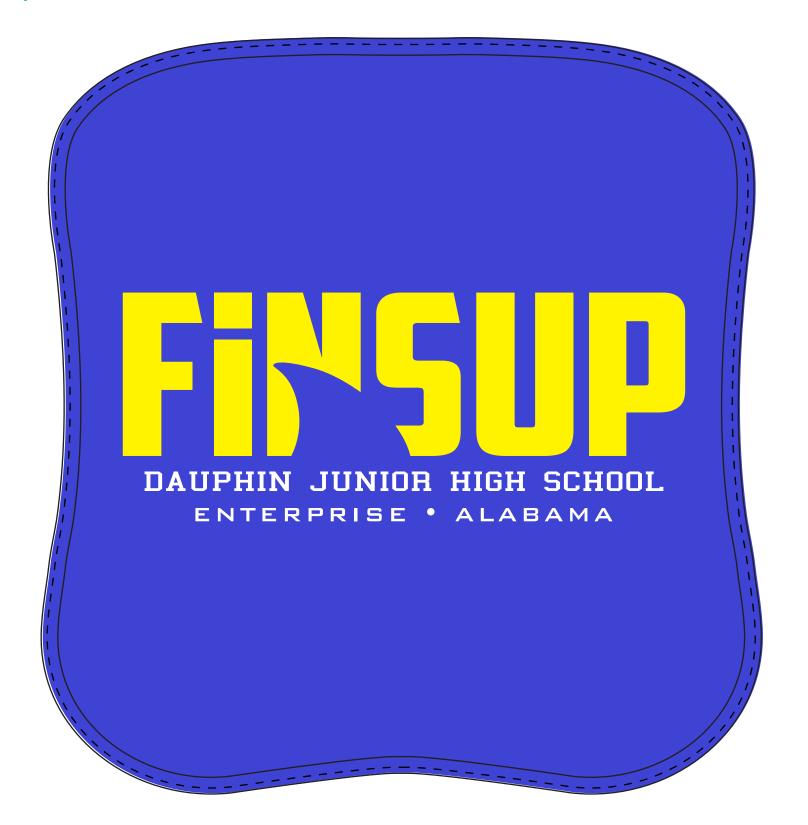

**Order#**: 151133

**Product:** Shark Fin Mitt: royal Blue

**Item #**: 1400-317605

Imprint Method: creen Print on the Front & Back: Gold 123 & White