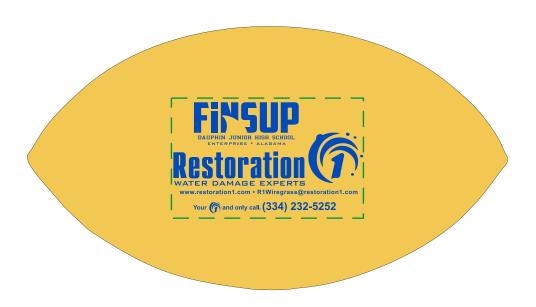

**Order#**: 151133

**Product:** Mini Plastic Footballs: Yellow

**Item #**: 1027-319390

Imprint Method: Screen Print on the Front: Royal Blue 2728

Note: A lot fo the small text in this artwork will fill in and will not print legibly