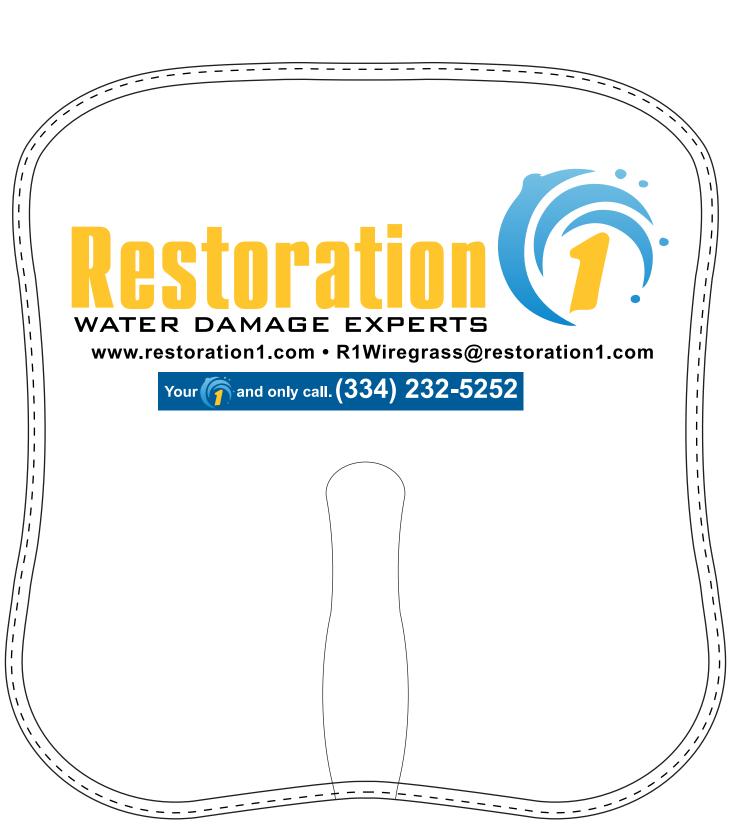

**Order#**: 151133

**Product:** Rectangle Hand Held Paper Fan

**Item #**: 1145-319072

Imprint Method: 4 Color Process on the Front & Back