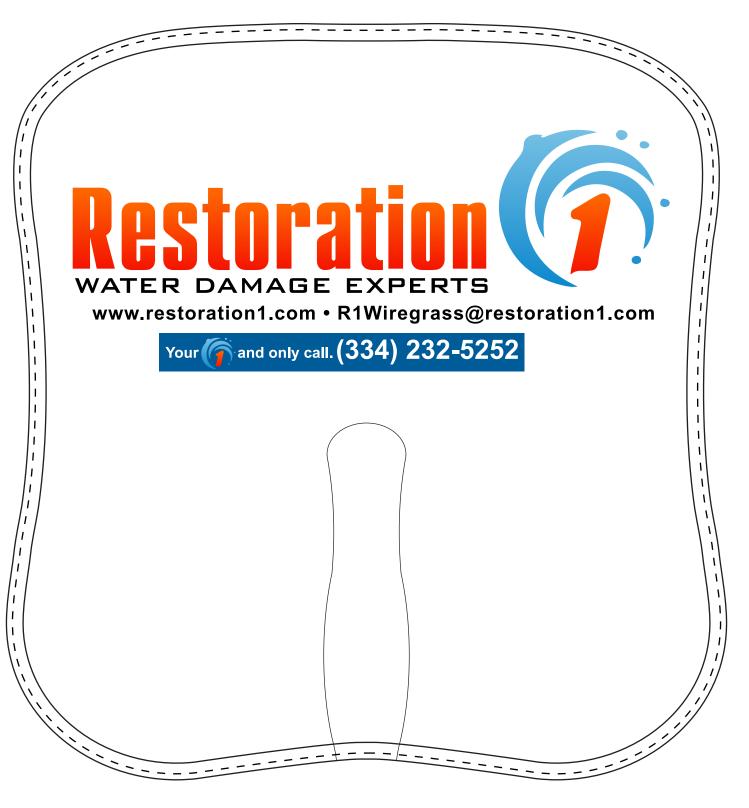

**Order#**: 151133

**Product**: Rectangle Hand Held Paper Fan

**Item #**: 1145-319072

Imprint Method: 4 Color Process on the Front & Back