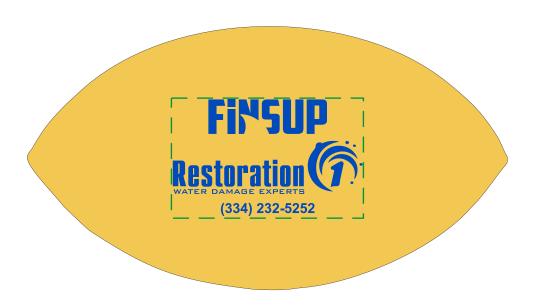

**Order#:** 151133

**Product:** Mini Plastic Footballs:Yellow

**Item #**: 1027-319390

Imprint Method: Screen Print on the Front: Royal Blue 2728

Note: A lot fo the small text in this artwork will fill in and will not print legibly

NOTE: ON THE FINS, ONE SIDE HAS THE RESTORATION LOGO AND THE OTHER SIDE HAS FINS UP.
THIS IS HOW YOU SUBMITTED THE ARTWORK FOR THIS ITEM. THIS IS REFLECTED IN THE PROOF BELOW. ONE SIDE
OF THE FIN HAS THE RESTORATION 1 LOGO, AND THE OTHER SIDE HAS THE FINS UP ARTWORK