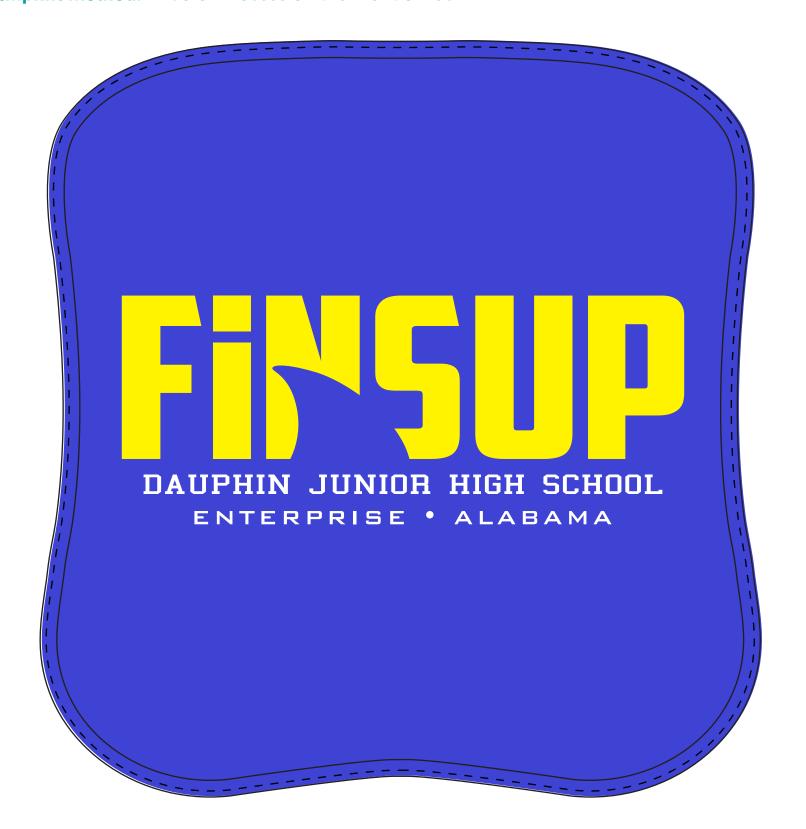

Hours of Operation: 9:00 - 5:30 pm Eastern, M - F

Customer Service E-mail: service@garrettspecialties.com

**Order#**: 151133

**Product:** Shark Fin Mitt: royal Blue

**Item #**: 1400-317605

Imprint Method: creen Print on the Front & Back: Gold 123 & White

NOTE: ON THE FINS, ONE SIDE HAS THE RESTORATION LOGO AND THE OTHER SIDE HAS FINS UP.
THIS IS HOW YOU SUBMITTED THE ARTWORK FOR THIS ITEM. THIS IS REFLECTED IN THE PROOF BELOW. ONE SIDE
OF THE FIN HAS THE RESTORATION 1 LOGO, AND THE OTHER SIDE HAS THE FINS UP ARTWORK