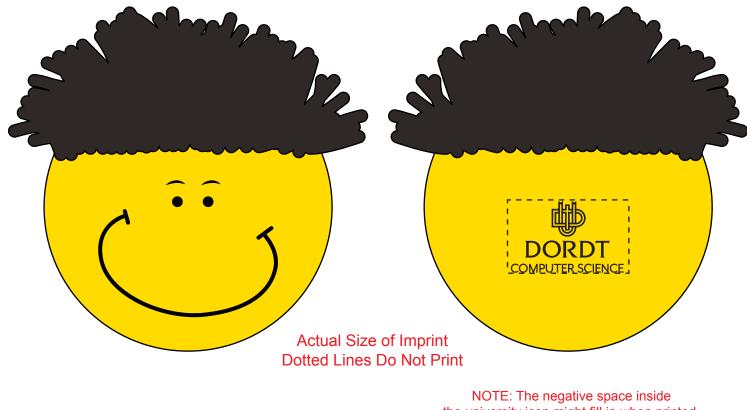

Order#:151123Product:MopTopper™ Stress Reliever: Black HairItem #:1097-313469Imprint Method:Pad Print on the Back: BlackActual Imprint Size:1.17"W × 0.75"H

NOTE: The negative space inside the university icon might fill in when printed. Usually negative space has to be at least 2pt in thickness