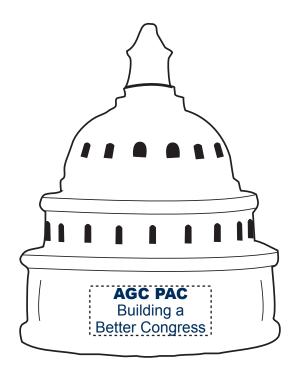

Order#: 151104

**Product:** Capitol Building Stress Ball

Item #: 1008-100857

Imprint Method: Pad Print on the Front Side: Navy 648

Actual Imprint Size: 1.13"W x 0.5"H

Actual Size of Imprint
Dotted Lines Do Not Print