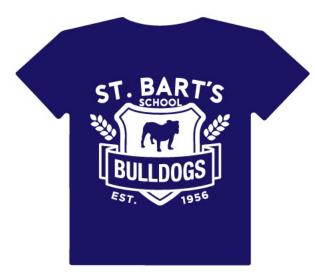

Order#: 151086

**Product:** Extra Soft Bull Dog: NavyT Shirt

Item #: 1325-309514

Imprint Method: Screen Print on the T-Shirt Front: White

Actual Imprint Size: 2.17"W x 2"H

Image Not To Size For Reference Only