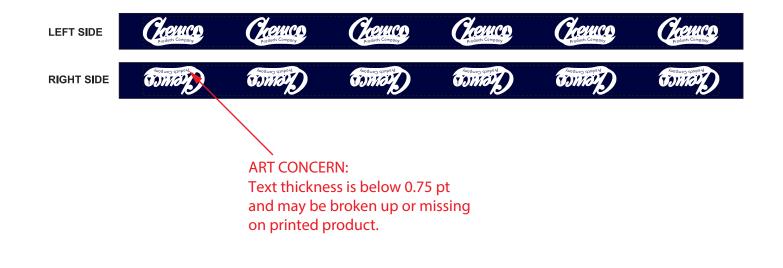

Order#:151084Product:Lanyard with Breakaway Release-3/4": NavyItem #:1016-309946Imprint Method:Screen Print on the Front Side (Left and Right Panel): WhiteActual Imprint Size:12"W x 0.6"H

50% of actual size