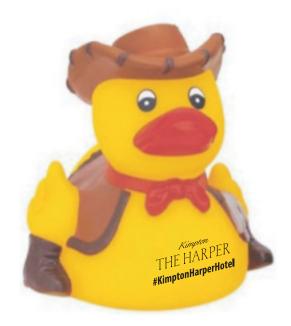

**Order#**: 151079

**Product:** Western Cowboy Rubber Duck

Item #: 1113-104435

Imprint Method: Pad Print on the Chest: Black

Actual Imprint Size: 1.15"W x 0.5"H

Kimpton
THE HARPER
#KimptonHarperHotel
Imprint Size:
1 1/4"wide