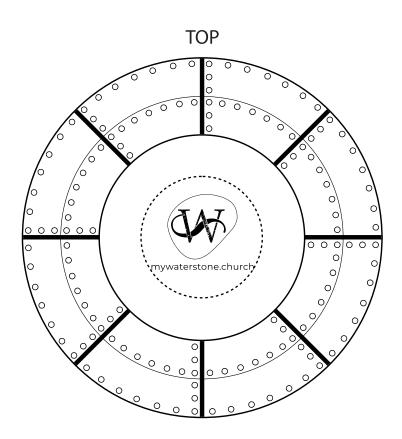

**Order#**: 151075

**Product:** Flying Saucer Stress Reliever

**Item #**: 1008-304913

Imprint Method: Pad Print on the Top (Diameter): Black

Actual Imprint Size: 1"W x 0.8"H