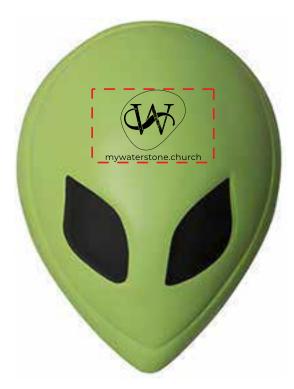

**Order#**: 151075

**Product**: Alien Head Stress Reliever

**Item #**: 1364-308013

Imprint Method: Screen Print on the Front: Black

Actual Imprint Size: 0.98"W x 0.75"H

Note: the distress texture inside the "W" will most likely fill in when printed