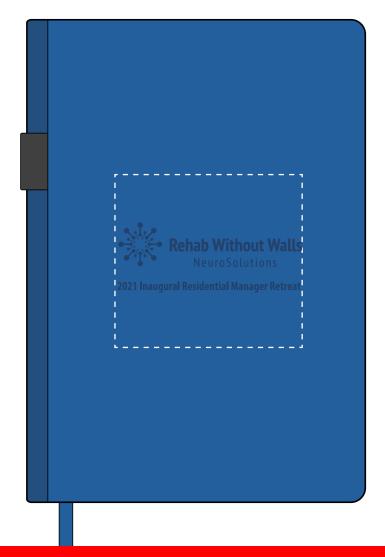

Order#: 151071 Product: Leeman Nuba Journal: Blue Item #: 1097-319660 Imprint Method: Standard) on the Centered on Front Actual Imprint Size: 3.25"W x 1.25"H

### Standard Position Item at 60% actual size

# 2021 Inaugural Residential Manager Retreat