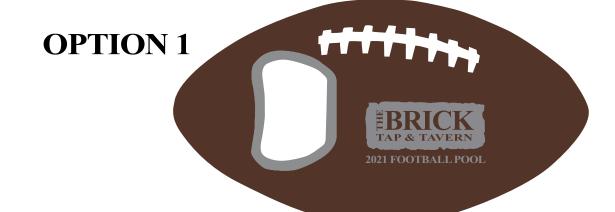

Order#: 151066 Product: Football Bottle Opener Item #: 1348-314746 Imprint Method: Pad Print on the Front: Cool Gray Actual Imprint Size: 1.25"W x 0.65"H