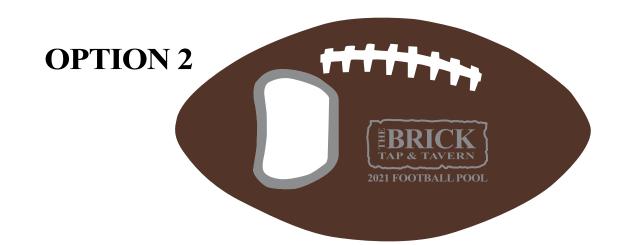

Order#: 151066 Product: Football Bottle Opener Item #: 1348-314746 Imprint Method: Pad Print on the Front: Cool Gray Actual Imprint Size: 1.25"W x 0.65"H