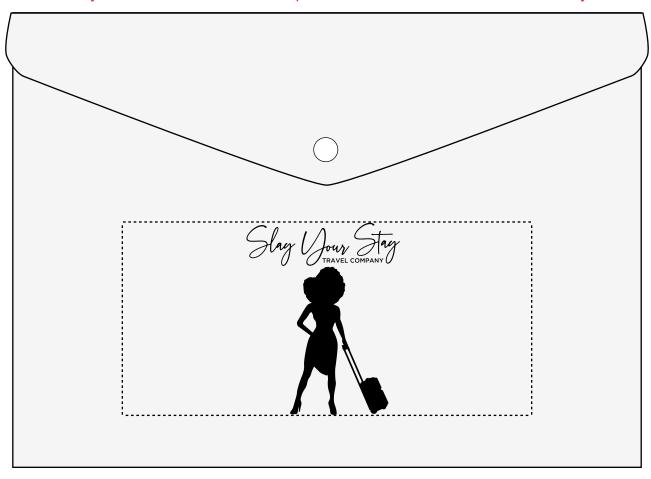

Order#: 151065

**Product:** Letter Size Document Envelope: White

**Item #**: 1348-316170

Imprint Method: Silkscreen on the Front (Centered Below Flap): Black

Actual Imprint Size: 3.2"W x 4"H

Note: You chose a White product and White for your imprint color. I have shown your artwork woith a vlack imprint instead. Please adviae if this is okay.