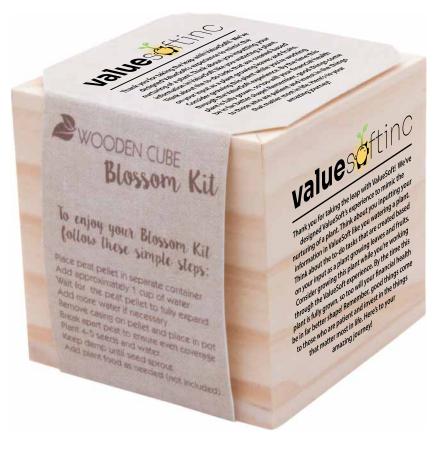

Order#: 151052

**Product:** Wooden Cube Blossom Kit: Sunflower

**Item #**: 1354-314938

Imprint Method: Colorfy Full Color on the (Cube) Side & Packaging

Actual Imprint Size: 2.38"W x2/38"H

Thank you for taking the leap with ValueSoft! We've designed ValueSoft's experience to mimic the nurturing of a plant. Think about you inputting your information in ValueSoft like you watering a plant. Think about the to-do tasks that are created based on your input as a plant growing leaves and fruits. Consider growing this plant while you're working through the ValueSoft experience. By the time this plant is fully grown, so too will your financial health be in far better shape! Remember, good things come to those who are patient and invest in the things that matter most in life. Here's to your amazing journey!

\*Actual Size Packaging

Thank you for taking the leap with ValueSoft! We've designed ValueSoft's experience to mimic the nurturing of a plant. Think about you inputting your information in ValueSoft like you watering a plant. Think about the to-do tasks that are created based on your input as a plant growing leaves and fruits. Consider growing this plant while you're working through the ValueSoft experience. By the time this plant is fully grown, so too will your financial health be in far better shape! Remember, good things come to those who are patient and invest in the things that matter most in life. Here's to your amazing journey!