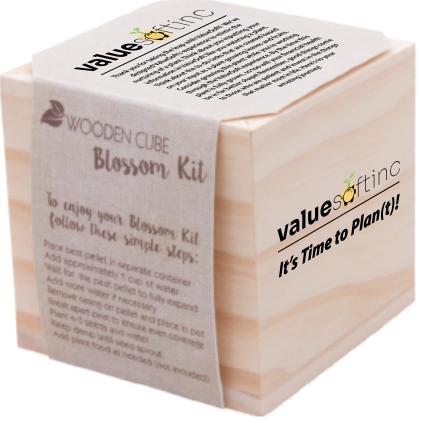

Order#: 151052

**Product:** Wooden Cube Blossom Kit: Sunflower

Item #: 1354-314938

Imprint Method: Colorfy Full Color on the (Cube) Side & Packaging

Actual Imprint Size: 2.38"W x2/38"H

Thank you for taking the leap with ValueSoft! We've designed ValueSoft's experience to mimic the nurturing of a plant. Think about you inputting your information in ValueSoft like you watering a plant. Think about the to-do tasks that are created based on your input as a plant growing leaves and fruits. Consider growing this plant while you're working through the ValueSoft experience. By the time this plant is fully grown, so too will your financial health be in far better shape! Remember, good things come to those who are patient and invest in the things that matter most in life. Here's to your amazing journey!

\*Actual Size Packaging

\*Actual Size Box

\*Actual Size