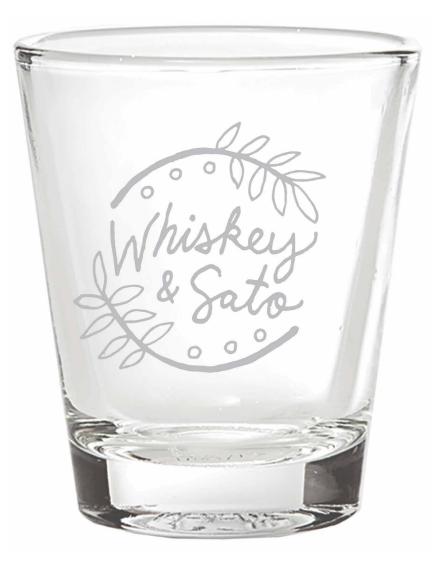

Order#: 151045 Product: Laser Engraved Shot Glass Item #: 1013-305050 Imprint Method: Satin Etched on the Side 1