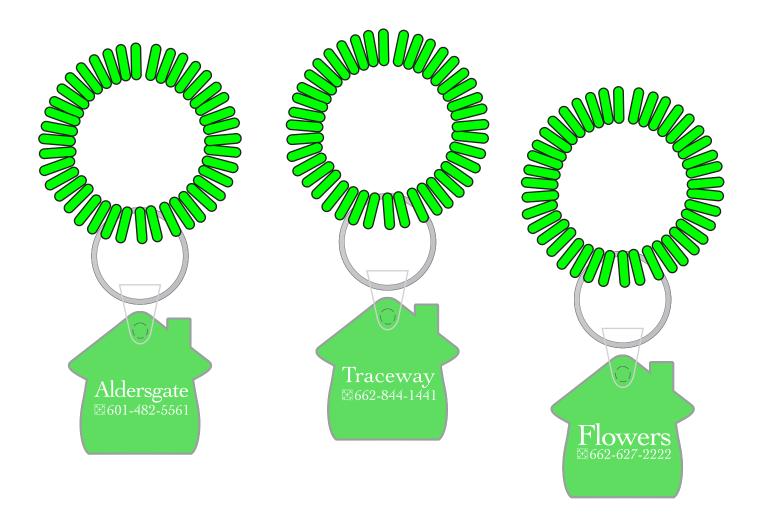

**Order#**: 151043

**Product:** House Spiral Wrist Coil Key Tag: Lime Green

Item #: 1268-106397

Imprint Method: Pad Print on the Side 1 of House: White

Actual Imprint Size: 1" Wide