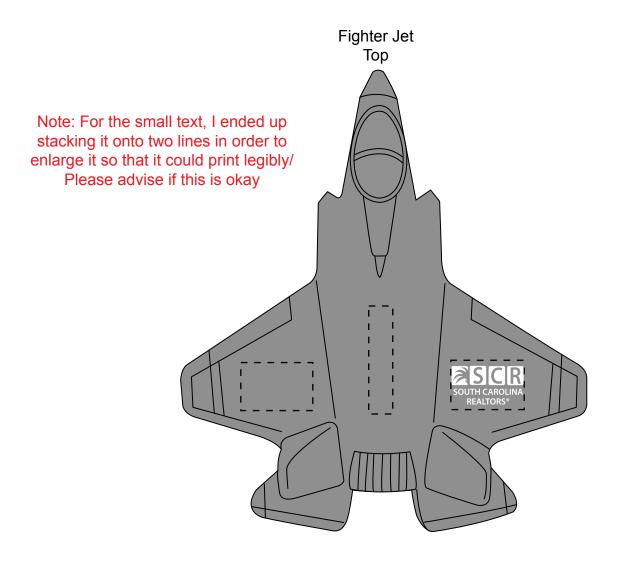

Order#: 151022

**Product:** Fighter Jet Stress Ball

Item #: 1008-304888

Imprint Method: Pad Print on the Wing (Top - Right): White

**Actual Imprint Size**: 0.75"W x 0.4"H

## \*\*\*IMPORTANT INFORMATION\*\*\* (PLEASE READ)

Please proof carefully for spelling errors, omissions, and layout accuracy. It is your responsibility to correct any errors. Garrett Specialties assumes no responsibility for errors after a proof has been authorized to print. Please note changes or revisions to your proof from your original instructions may cause revision in your ship date. Delays in paper proof approval also may require a change in your schedule ship dates. Occasionally, some fax machines may distort the image. Please pay close attention to numbers.