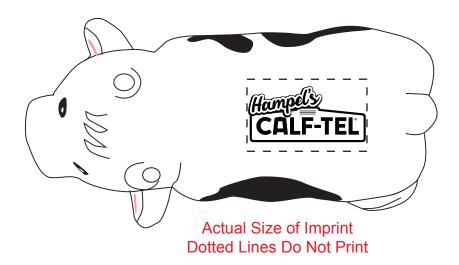

Order#: 150991

**Product:** Milk Cow Stress Reliever

Item #: 1008-304782

Imprint Method: Pad Print on the Back: Black

Actual Imprint Size: 1.22"W x 0.58"H

Note: some small detials in the logo might bleed/fill in when pritned