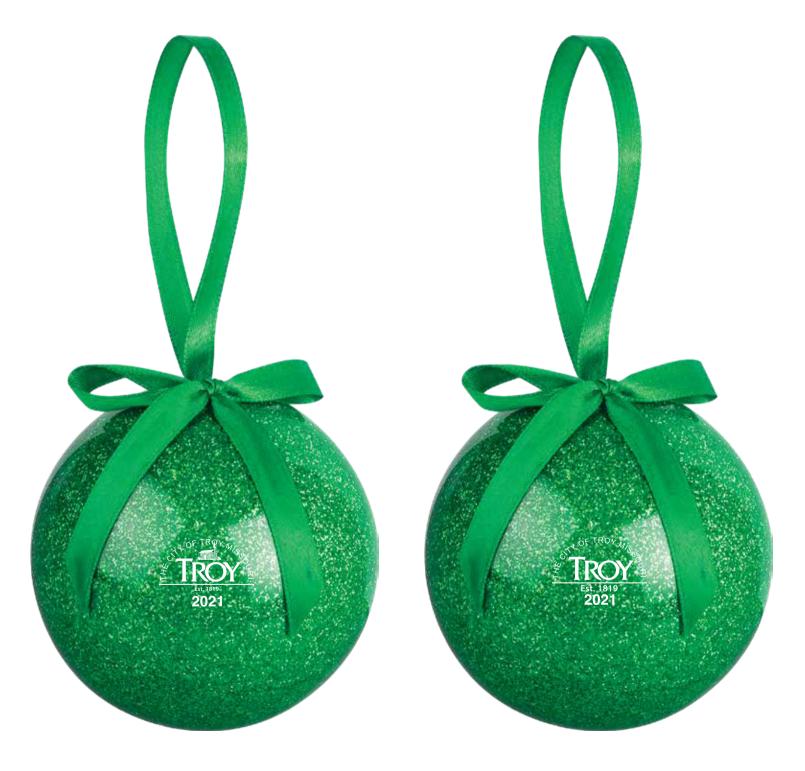

**Order#**: 150988

**Product:** Glitter Ornament: Green

**Item #**: 1371-319378

Imprint Method: Pad Print on the Front (Standard Imrpint Area): White

## Option 1

MAXIMUM IMPRINT AREA: 1" DIA.

MAXIMUM IMPRINT AREA: 1" DIA.

**Option 2 Suggestion** 