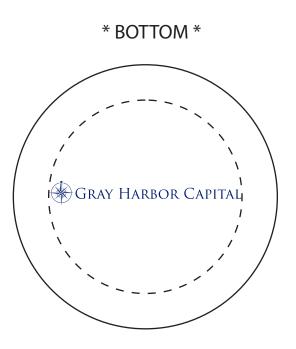

**Order#**: 150985

**Product:** Capitol Building Stress Ball

Item #: 1008-100857

Imprint Method: Pad Print on the Bottom (Diameter): Royal blue 2748

**Actual Imprint Size**: 2"W x 0.25"H

NOTE: ALL OF THE SMALL DETAILS IN THE COMPASS ICON WILL BLEED TOGETHER AND FILL IN WHEN PRINTED