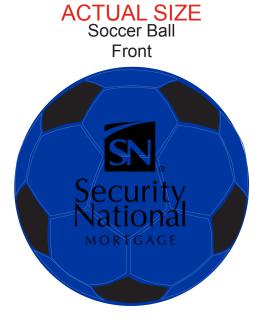

Order#: 150971

**Product:** Soccer Ball Stress Ball Blue

Item #: 1008-304667

**Imprint Method:** Pad Print Black or White (Please advise)

Actual Imprint Size: 1.15 in x 1.28 in

## NOTE: A BLACK IMPRINT WILL NOT CONTRAST WELL ON THE BLUE SOCCER BALL. I RECOMMEND WHITE FOR A CLEARER LOGO AS SHOWN BELOW