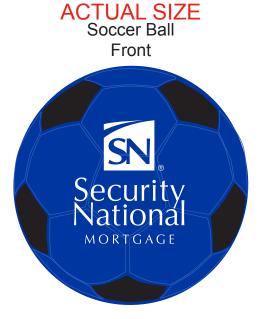

## NOTE: A BLACK IMPRINT WILL NOT CONTRAST WELL ON THE BLUE SOCCER BALL. I RECOMMEND WHITE FOR A CLEARER LOGO AS SHOWN BELOW