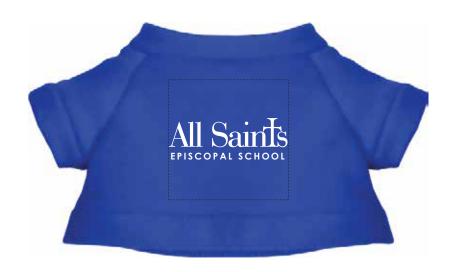

Order#: 150968

Product: Cuddly Plush Teddy Bear: Royal T Shirt

Item #: 1016-309497

Imprint Method: Screen Print on the On T-Shirt Front: White

Actual Imprint Size: 1.25"W x 0.45"H

## Actual Size of Imprint Dotted Lines Do Not Print