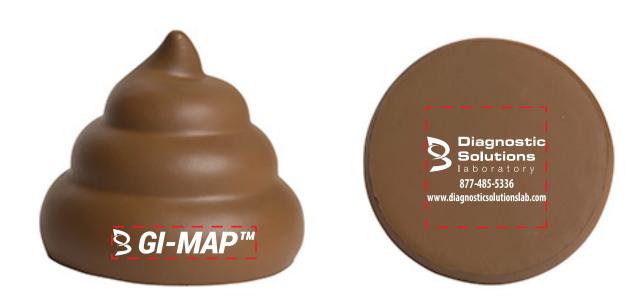

Order#: 150950 Product: Poop Emoji Stress Ball Item #: 1364-315012 Imprint Method: Screen Print on the Back & Bottom: White