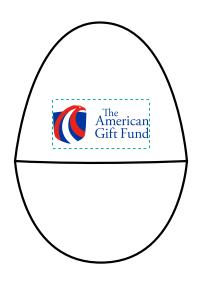

Order#: 150943

**Product**: Putty Egg: White **Item #**: 1064-310681:

Imprint Method: Screen Print on the Top of Egg: Red 485, Blue 286

**Actual Imprint Size**: 1"W × 0.4"H

Actual Size of Imprint
Dotted Lines Do Not Print